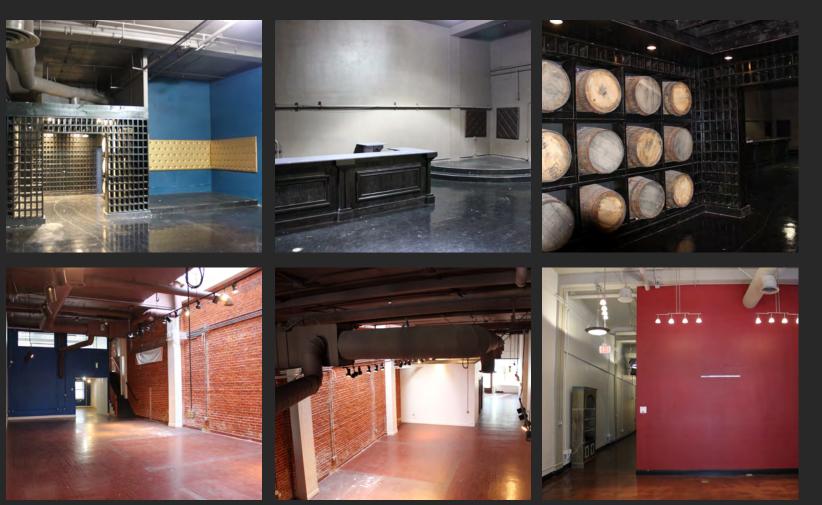

## RESTAURANT/RETAIL SPACE

| Contiguous |       |        |                           |                                               |
|------------|-------|--------|---------------------------|-----------------------------------------------|
| Space      | Suite | Size   | Rate                      | Description                                   |
|            | 202   | ±2,650 | \$2.00 NNN / ± \$0.40 PSF | Creative Office/Gallery/Retail/Showroom Space |
|            | 206   | ±3,250 | \$2.00 NNN / ± \$0.40 PSF | Creative Office/Gallery/Retail/Showroom Space |
|            | 208   | ±2,400 | \$2.00 NNN / ± \$0.40 PSF | Creative Office/Gallery/Retail/Showroom Space |

### CREATIVE OFFICE SPACE

| Contiguous<br>Space | Suite | Size RSF | Rate      | Description           |
|---------------------|-------|----------|-----------|-----------------------|
|                     | 2C/D  | ±613     | \$2.05 MG | Creative Office Space |
|                     | 2E    | ±1,064   | \$2.05 MG | Creative Office Space |
|                     | 2G    | ±2,742   | \$2.05 MG | Creative Office Space |