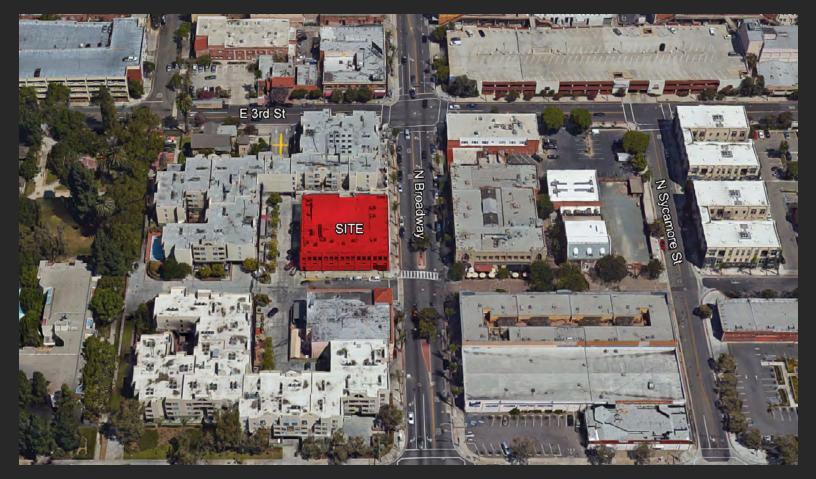

### AMENITIES:

- Amazing Creative / Office / Restaurant / Retail Space For Lease
- Be part of one of Orange County's fastest growing creative office, culinary and visual arts community. Santa Ana's downtown area is becoming wildely known as a dynamic urban center, acclaimed for the arts, theaters, galleries, restaurants, creative office spaces and live/work accomodations.
- Centrally located in the heart of Santa Ana's Artist's Village in the vibrant Downtown District
- Amazing, creative office space available
- Immediate neighbors include Lola Gaspar, Gypsy Den, C4 Deli, Chapter One "A Modern Local", Little Sparrow, Playground, The Collective Santora Building of the Arts, Cal State Fullerton "Grand Central Art Center", downtown lofts, DGWB Ad Agency, Art House Movie Theater and the Yost Music Theater

## RESTAURANT/RETAIL SPACE

| Contiguous |       |        |                           |                                               |
|------------|-------|--------|---------------------------|-----------------------------------------------|
| Space      | Suite | Size   | Rate                      | Description                                   |
|            | 202   | ±2,650 | \$2.00 NNN / ± \$0.40 PSF | Creative Office/Gallery/Retail/Showroom Space |
|            | 206   | ±3,250 | \$2.00 NNN / ± \$0.40 PSF | Creative Office/Gallery/Retail/Showroom Space |
|            | 208   | ±2,400 | \$2.00 NNN / ± \$0.40 PSF | Creative Office/Gallery/Retail/Showroom Space |

### CREATIVE OFFICE SPACE

| Contiguous<br>Space | Suite | Size RSF | Rate      | Description           |
|---------------------|-------|----------|-----------|-----------------------|
|                     | 2C/D  | ±613     | \$2.05 MG | Creative Office Space |
|                     | 2E    | ±1,064   | \$2.05 MG | Creative Office Space |
|                     | 2G    | ±2,742   | \$2.05 MG | Creative Office Space |