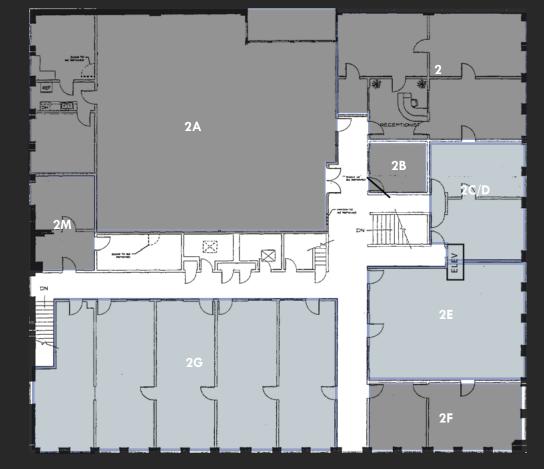

## RESTAURANT/RETAIL SPACE

| Contiguous |       |        |                           |                                               |
|------------|-------|--------|---------------------------|-----------------------------------------------|
| Space      | Suite | Size   | Rate                      | Description                                   |
|            | 202   | ±2,650 | \$2.00 NNN / ± \$0.40 PSF | Creative Office/Gallery/Retail/Showroom Space |
|            | 206   | ±3,250 | \$2.00 NNN / ± \$0.40 PSF | Creative Office/Gallery/Retail/Showroom Space |
|            | 208   | ±2,400 | \$2.00 NNN / ± \$0.40 PSF | Creative Office/Gallery/Retail/Showroom Space |

### CREATIVE OFFICE SPACE

| Contiguous<br>Space | Suite | Size RSF | Rate      | Description           |
|---------------------|-------|----------|-----------|-----------------------|
|                     | 2C/D  | ±613     | \$2.05 MG | Creative Office Space |
|                     | 2E    | ±1,064   | \$2.05 MG | Creative Office Space |
|                     | 2G    | ±2,742   | \$2.05 MG | Creative Office Space |