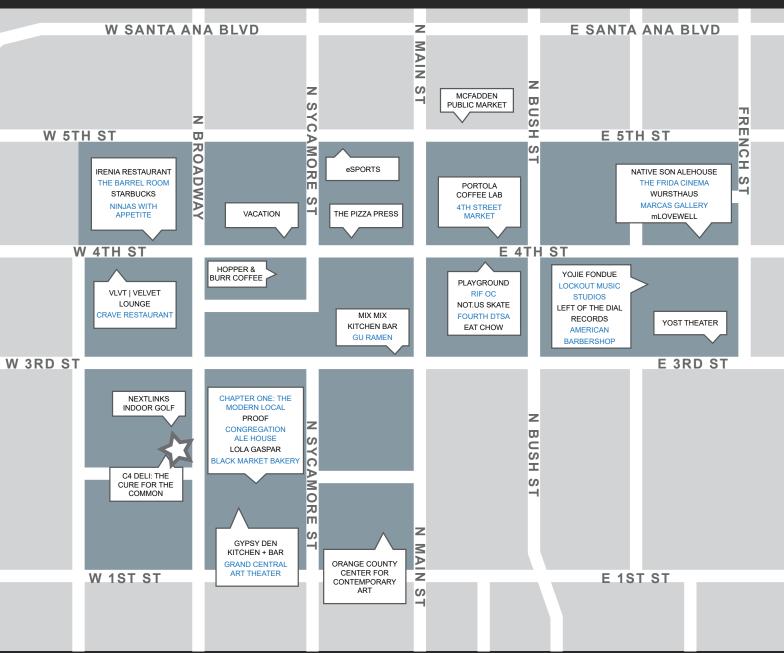

### AMENITIES:

- Amazing Creative / Office / Restaurant / Retail Space For Lease
- Be part of one of Orange County's fastest growing creative office, culinary and visual arts community. Santa Ana's downtown area is becoming wildely known as a dynamic urban center, acclaimed for the arts, theaters, galleries, restaurants, creative office spaces and live/work accomodations.
- Centrally located in the heart of Santa Ana's Artist's Village in the vibrant Downtown District
- Amazing, creative office space available
- Immediate neighbors include Lola Gaspar, Gypsy Den, C4 Deli, Chapter One "A Modern Local", Little Sparrow, Playground, The Collective Santora Building of the Arts, Cal State Fullerton "Grand Central Art Center", downtown lofts, DGWB Ad Agency, Art House Movie Theater and the Yost Music Theater

# THE DOWNTOWN SANTA ANA AREA